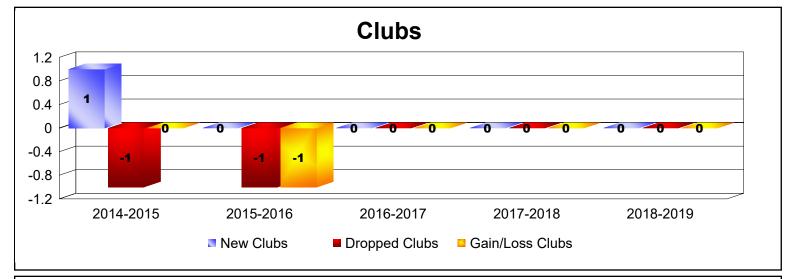

District 20 E2

As of June 2019 Cumulative

| Year      | New<br>Clubs | Dropped<br>Clubs | Gain/<br>Loss<br>Clubs | New<br>Members | Charter<br>Members | Reinstate<br>Members | Transfer<br>Members | Total<br>Member<br>Added | Total<br>Members<br>Dropped | Gain/<br>Loss<br>Members |
|-----------|--------------|------------------|------------------------|----------------|--------------------|----------------------|---------------------|--------------------------|-----------------------------|--------------------------|
| 2014-2015 | 1            | -1               | 0                      | 61             | 33                 | 1                    | 2                   | 97                       | -108                        | -11                      |
| 2015-2016 | 0            | -1               | -1                     | 48             | 0                  | 5                    | 5                   | 58                       | -71                         | -13                      |
| 2016-2017 | 0            | 0                | 0                      | 62             | 1                  | 1                    | 3                   | 67                       | -91                         | -24                      |
| 2017-2018 | 0            | 0                | 0                      | 61             | 0                  | 0                    | 7                   | 68                       | -100                        | -32                      |
| 2018-2019 | 0            | 0                | 0                      | 41             | 0                  | 3                    | 3                   | 47                       | -86                         | -39                      |
| Average   | 0            | 0                | 0                      | 55             | 7                  | 2                    | 4                   | 67                       | -91                         | -24                      |