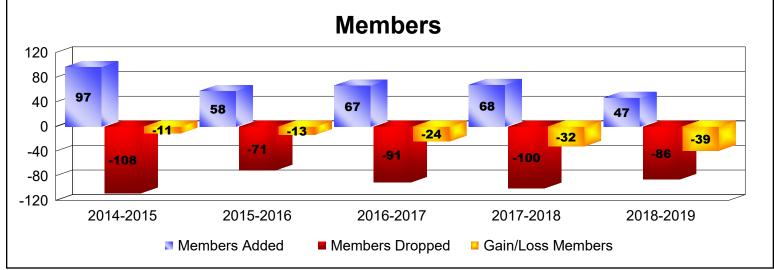

District 20 E2

As of June 2019 Cumulative

| Year      | New<br>Clubs | Dropped<br>Clubs | Gain/<br>Loss<br>Clubs | New<br>Members | Charter<br>Members | Reinstate<br>Members | Transfer<br>Members | Total<br>Member<br>Added | Total<br>Members<br>Dropped | Gain/<br>Loss<br>Members |
|-----------|--------------|------------------|------------------------|----------------|--------------------|----------------------|---------------------|--------------------------|-----------------------------|--------------------------|
| 2014-2015 | 1            | -1               | 0                      | 61             | 33                 | 1                    | 2                   | 97                       | -108                        | -11                      |
| 2015-2016 | 0            | -1               | -1                     | 48             | 0                  | 5                    | 5                   | 58                       | -71                         | -13                      |
| 2016-2017 | 0            | 0                | 0                      | 62             | 1                  | 1                    | 3                   | 67                       | -91                         | -24                      |
| 2017-2018 | 0            | 0                | 0                      | 61             | 0                  | 0                    | 7                   | 68                       | -100                        | -32                      |
| 2018-2019 | 0            | 0                | 0                      | 41             | 0                  | 3                    | 3                   | 47                       | -86                         | -39                      |
| Average   | 0            | 0                | 0                      | 55             | 7                  | 2                    | 4                   | 67                       | -91                         | -24                      |